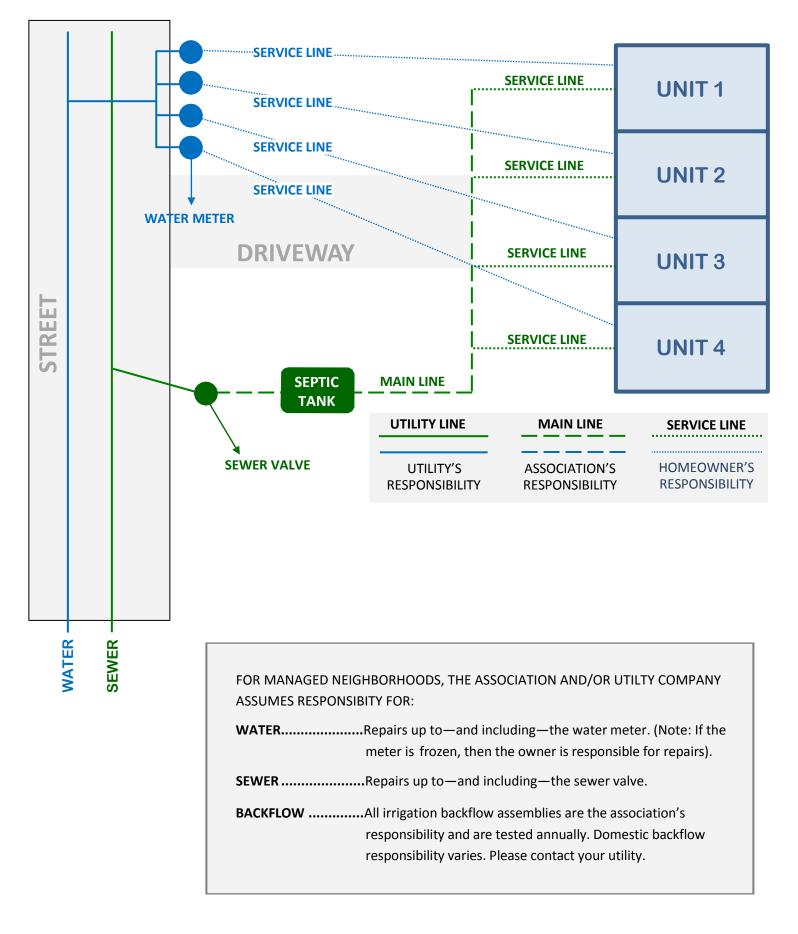

## Creekside Neighborhood Maintenance

|                                                                                                                                                                                                                                                         | OWNER                         | ASSOC. |
|---------------------------------------------------------------------------------------------------------------------------------------------------------------------------------------------------------------------------------------------------------|-------------------------------|--------|
| MAINTENANCE ITEM                                                                                                                                                                                                                                        | MAINTENANCE<br>RESPONSIBILITY |        |
| <b>Septic Tank, Pumps, Screens, Vaults, and Systems</b> – maintenance and repair from pump to tank (including pumping)                                                                                                                                  |                               | Х      |
| Septic Repairs – shared lines                                                                                                                                                                                                                           |                               | Х      |
| Septic Repairs – residential service line                                                                                                                                                                                                               | Х                             |        |
| Landscaping – controllers, heads, lines, irrigation, maintenance                                                                                                                                                                                        |                               | Х      |
| Tree and Shrub – replacement or removal                                                                                                                                                                                                                 |                               | Х      |
| Backflow – irrigation                                                                                                                                                                                                                                   |                               | Х      |
| Backflow – domestic                                                                                                                                                                                                                                     | Х                             |        |
| Streets – master                                                                                                                                                                                                                                        |                               | Х      |
| Parking Pads and Asphalt Walkways – includes repair                                                                                                                                                                                                     |                               | Х      |
| Snow Management – roads                                                                                                                                                                                                                                 |                               | Х      |
| Snow Management – asphalt walkways                                                                                                                                                                                                                      |                               | Х      |
| Snow Management – paver steps and or patio                                                                                                                                                                                                              | Х                             |        |
| Lighting – pathways                                                                                                                                                                                                                                     |                               | Х      |
| Lighting – unit                                                                                                                                                                                                                                         | Х                             |        |
| RoofReplacement                                                                                                                                                                                                                                         |                               | Х      |
| Roof Repairs – including overheads, eaves, and flashes                                                                                                                                                                                                  | Х                             |        |
| Gutter/Downspouts                                                                                                                                                                                                                                       | Х                             |        |
| Pavers – repair or replacement (front & back)                                                                                                                                                                                                           | Х                             |        |
| <b>Exterior Painting</b> – full body only (scheduled every 8 years); doors not included                                                                                                                                                                 |                               | Х      |
| Exterior Painting – doors and any touch up needed                                                                                                                                                                                                       | Х                             |        |
| Exterior Repairs – siding repairs                                                                                                                                                                                                                       | Х                             |        |
| Deck Repairs                                                                                                                                                                                                                                            | Х                             |        |
| Doors, Windows, Glass Surface                                                                                                                                                                                                                           | Х                             |        |
| Foundation Venting Covers                                                                                                                                                                                                                               | Х                             |        |
| <b>Domestic Water Lines</b> home to meter (meters owned by utility company).<br>Owner maintains at owners expense, domestic water lines that serve the<br>owners living unit. Whether located on owners lot or if the line runs through<br>common area. | Х                             |        |
| Winterizing Unit – covering outside hose bib, Vents, etc.                                                                                                                                                                                               | Х                             |        |
| Disclosure: There may be some items not included on that list. Please see your CC&Rs/Declaration.                                                                                                                                                       |                               |        |

## **RESPONSIBILITIES FOR UTILITIES MAINTENANCE AND REPAIR**

\*typical installation (for illustrative purposes only).