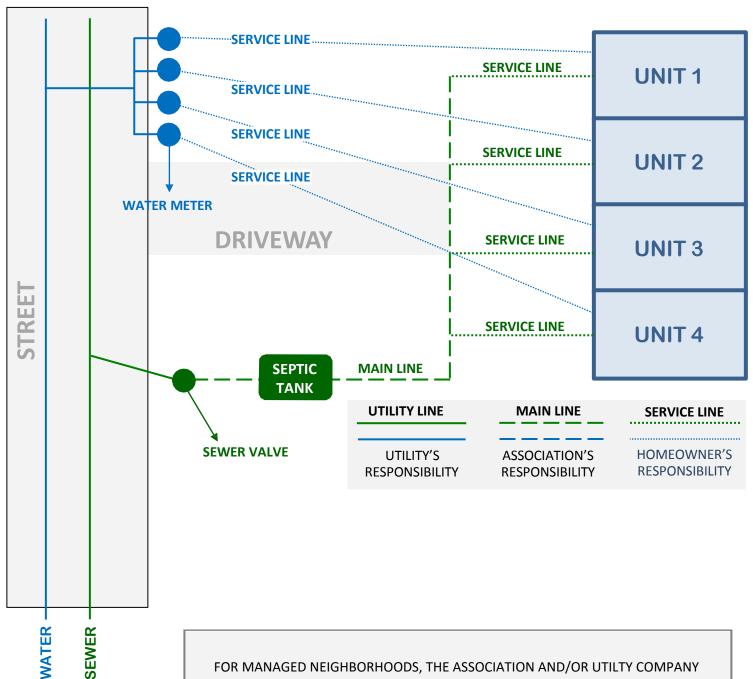

## RESPONSIBILITIES FOR UTILITIES MAINTENANCE AND REPAIR

\*typical installation (for illustrative purposes only).

FOR MANAGED NEIGHBORHOODS, THE ASSOCIATION AND/OR UTILTY COMPANY ASSUMES RESPONSIBITY FOR:

WATER.....Repairs up to—and including—the water meter. (Note: If the meter is frozen, then the owner is responsible for repairs).

**SEWER** ......Repairs up to—and including—the sewer valve.

BACKFLOW ......All irrigation backflow assemblies are the association's responsibility and are tested annually. Domestic backflow responsibility varies. Please contact your utility.